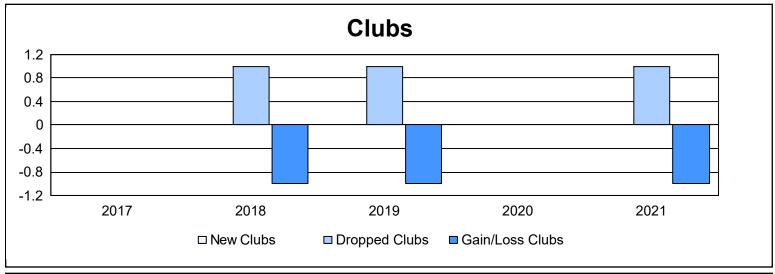

District 201N4 As of June 2021 Cumulative

| Year      | New<br>Clubs | Dropped<br>Clubs | Gain/<br>Loss<br>Clubs | New<br>Members | Charter<br>Members | Reinstate<br>Members | Transfer<br>Members | Total<br>Member<br>Added | Total<br>Members<br>Dropped | Gain/<br>Loss<br>Members |
|-----------|--------------|------------------|------------------------|----------------|--------------------|----------------------|---------------------|--------------------------|-----------------------------|--------------------------|
| 2016-2017 | 0            | 0                | 0                      | 87             | 0                  | 3                    | 6                   | 96                       | 126                         | -30                      |
| 2017-2018 | 0            | 1                | -1                     | 88             | 2                  | 2                    | 14                  | 106                      | 141                         | -35                      |
| 2018-2019 | 0            | 1                | -1                     | 92             | 1                  | 5                    | 11                  | 109                      | 106                         | 3                        |
| 2019-2020 | 0            | 0                | 0                      | 57             | 0                  | 2                    | 5                   | 64                       | 87                          | -23                      |
| 2020-2021 | 0            | 1                | -1                     | 58             | 1                  | 2                    | 3                   | 64                       | 122                         | -58                      |
| Average   | 0            | 1                | -1                     | 76             | 1                  | 3                    | 8                   | 88                       | 116                         | -29                      |